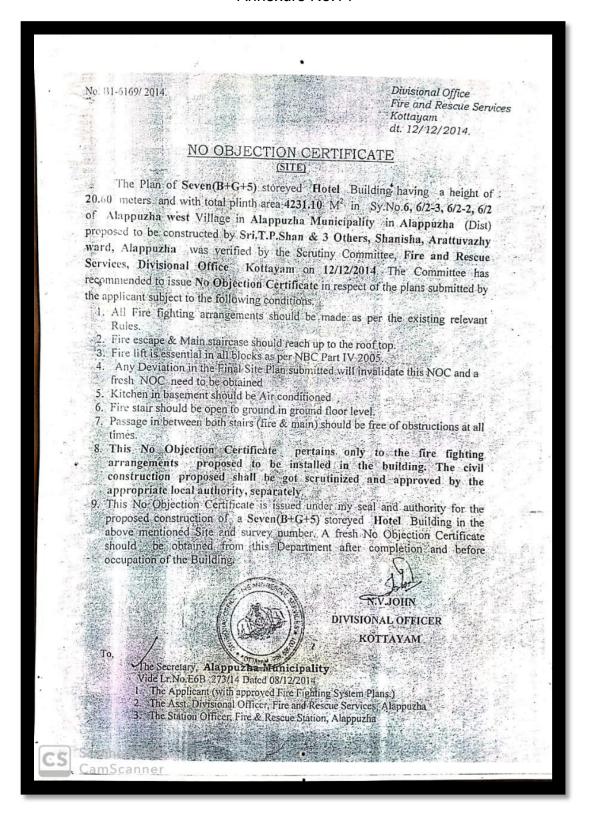

The project proponent shall ensure compliance to all the safety measures, as proposed for the project site, to meet any contingency during Tsunami or any such natural calamity including the construction of restaurant on stilts in the resort project site as assembling place as part of on-site emergency preparedness for all guests and staff within resort in case of any natural calamity.

### Compliance:

The project has got NOC from Fire and rescue service. The project will install all necessary safety measures as proposed in the project site. These measures can face any contingency during Tsunami or any other natural calamity. An assembly point will be there in the project site for all guests and staff within hotel cum resort in case of any natural calamity happens. The copy NOC form Fire and rescue service is attached as **Annexure No. 14.** 