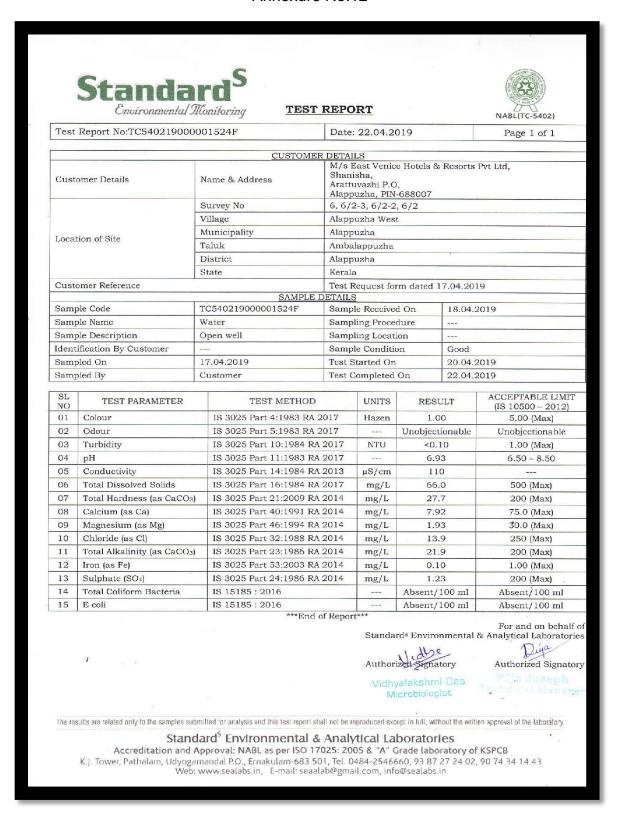

### Compliance:

The project proponent will upload its status of compliance in our website along with results of monitoring data. The details will be periodically updated and simultaneously sent to the regional office of MoEF&CC and office of SPCB. The Second compliance report is being submitted. The monitored data is attached as **Annexure No. 10, 11 &12.** 