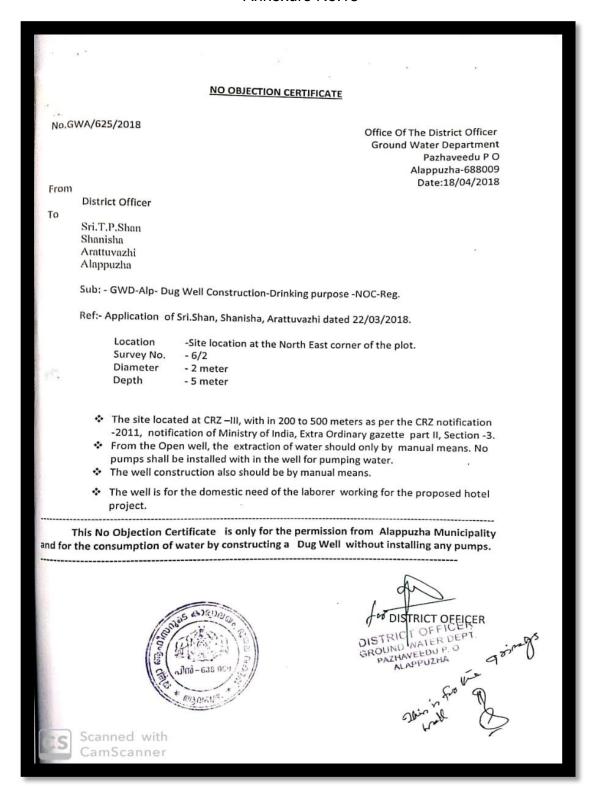

There shall no ground water drawal with in CRZ. Extraction of ground water shall be strictly carried out after obtaining prior permission from the Competent Authority and the extraction point shall be strictly from a point beyond CRZ.

### Compliance:

The drawl of ground water is not permitted in CRZ area. The project had submitted its application to get prior permission to construct open well in the project site. The permission was granted by the Department of Ground water to dig a well. The extraction point of ground water is beyond CRZ limit. The NOC from Department of Ground water is attached as **Annexure No. 13.** 