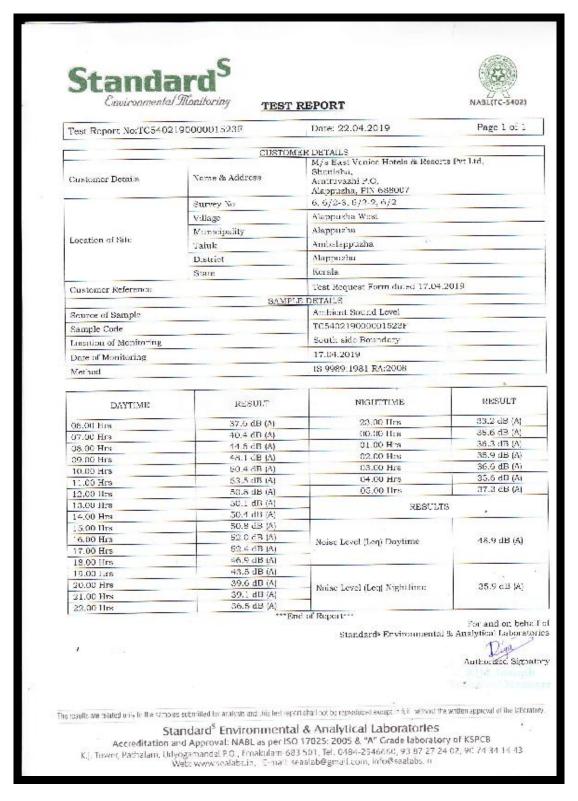

### Compliance:

The project proponent will upload its status of compliance in our website along with results of monitoring data. The details will be periodically updated and simultaneously sent to the regional office of MoEF&CC and office of SPCB. The Second compliance report is being submitted. The monitored data is attached as **Annexure No. 10, 11 &12.** 

| 03 | Ambient noise levels should conform to residential standards  | Will be  |
|----|---------------------------------------------------------------|----------|
|    | both during day and night as per Noise Pollution (Control and | Complied |
|    | Regulation) Rules, 2000. Incremental pollution loads on the   |          |

### Compliance:

Since it is a hotel cum resort project there will be no sound generating activity from the project site. Ambient noise levels should conform to residential standards both during day and night as per Noise Pollution (Control and Regulation) Rules, 2000. To reduce pollution load on ambient air and noise various mitigation measures will be implemented by the Project proponent. To confirm the limits, the proponent will conduct regular environmental monitoring.